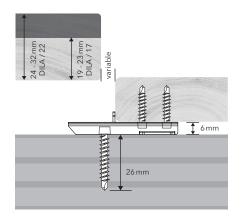

## DILA

UNIVERSAL DECKING CONNECTOR

The robust universal hidden fastening system **DILA** can be reliably used for decking applications regardless of board dimensions.

Rear mounting of the connector to the board is facilitated by an integrated mounting guide which allows easy positioning.

The substructure can be made of wood, wood-like materials or materials or aluminium.

| OVERVIEW         |                                                                                           |
|------------------|-------------------------------------------------------------------------------------------|
| Dimensions:      | Length 54 mm   Width 28 mm   Height 6 mm<br>Freely selectable joint spacing               |
| Material:        | Stainless steel Optional black surface coating UNIA System screw hardened stainless steel |
| Fastening type:  | Sliding and fixed-point fixation                                                          |
| Decking profile: | Native and modified wood species<br>Smooth-edged decking boards<br>Thickness 19-32 mm     |
|                  |                                                                                           |