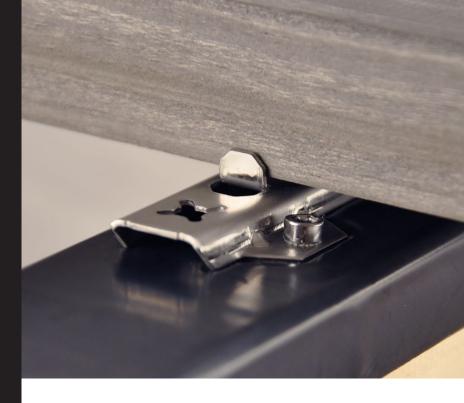

## DILA

UNIVERSAL DECKING CONNECTOR

The robust universal hidden fastening system **DILA** can be reliably used for decking applications regardless of board dimensions.

Rear mounting of the connector to the board is facilitated by an integrated mounting guide which allows easy positioning.

Freely selectable joint spacing, adapted to the board width and its characteristics, allows perfect decking appearance and design. No additional start or end connectors are required.

The fastening system is characterized by a sliding and fixed-point installation method: Natural swelling and shrinking movements are optimally controlled and regulated.

The substructure can be made of wood, wood-like materials or materials or aluminium.

| OVERVIEW         |                                                                                           |
|------------------|-------------------------------------------------------------------------------------------|
| Dimensions:      | Length 54 mm   Width 28 mm   Height 6 mm<br>Freely selectable joint spacing               |
| Material:        | Stainless steel Optional black surface coating UNIA System screw hardened stainless steel |
| Fastening type:  | Sliding and fixed-point fixation                                                          |
| Decking profile: | Native and modified wood species<br>Smooth-edged decking boards<br>Thickness 19-32 mm     |
|                  |                                                                                           |