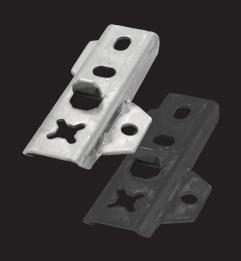

## DILA

UNIVERSAL DECKING CONNECTOR

The robust universal hidden fastening system **DILA** can be reliably used for decking applications regardless of board dimensions.

Rear mounting of the connector to the board is facilitated by an integrated mounting guide which allows easy positioning.

The substructure can be made of wood, wood-like materials or materials or aluminium.

| OVERVIEW         |                                                                                           |
|------------------|-------------------------------------------------------------------------------------------|
| Dimensions:      | Length 54 mm   Width 28 mm   Height 6 mm<br>Freely selectable joint spacing               |
| Material:        | Stainless steel Optional black surface coating UNIA System screw hardened stainless steel |
| Fastening type:  | Sliding and fixed-point fixation                                                          |
| Decking profile: | Native and modified wood species<br>Smooth-edged decking boards<br>Thickness 19-32 mm     |
|                  |                                                                                           |