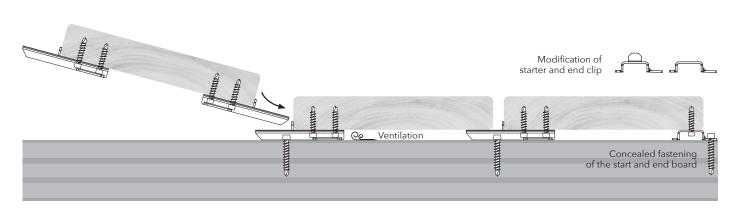

## DILA

UNIVERSAL DECKING CONNECTOR

The robust universal hidden fastening system **DILA** can be reliably used for decking applications regardless of board dimensions.

Rear mounting of the connector to the board is facilitated by an integrated mounting guide which allows easy positioning.

Freely selectable joint spacing, adapted to the board width and its characteristics, allows perfect decking appearance and design. No additional start or end connectors are required.

The fastening system is characterized by a sliding and fixed-point installation method: Natural swelling and shrinking movements are optimally controlled and regulated.