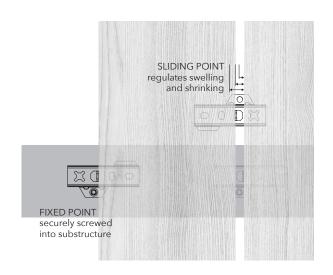

Freely selectable joint spacing, adapted to the board width and its characteristics, allows perfect decking appearance and design. No additional start or end connectors are required.

The fastening system is characterized by a sliding and fixed-point installation method: Natural swelling and shrinking movements are optimally controlled and regulated.