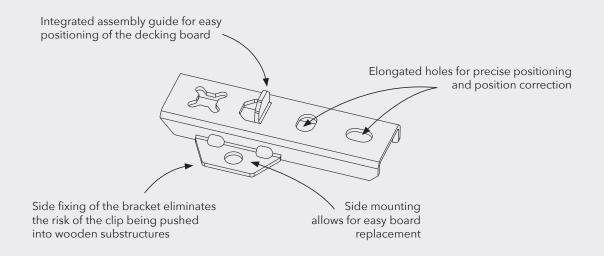

## DILA

UNIVERSAL DECKING CONNECTOR

The robust universal hidden fastening system **DILA** can be reliably used for decking applications regardless of board dimensions.

Rear mounting of the connector to the board is facilitated by an integrated mounting guide which allows easy positioning.

Freely selectable joint spacing, adapted to the board width and its characteristics, allows perfect decking appearance and design. No additional start or end connectors are required.

The fastening system is characterized by a sliding and fixed-point installation method: Natural swelling and shrinking movements are optimally controlled and regulated.