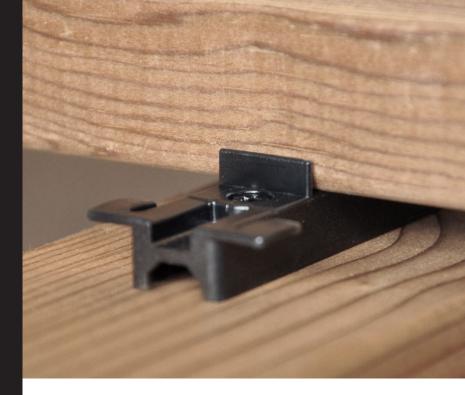

The **DILA C** concealed decking connector guarantees a very simple and quick installation for decking made of wood or wood-like materials.

The rear screw connection protects the weathered surface of the decking boards, providing optimum structural protection and a stylish design.

Two flexible tension arms compensate for irregularities, such as cupping of the decking board and ensure a secure connection.

A drainage channel integrated in the decking connector additionally prevents the formation of waterlogging between the connector and the substructure.