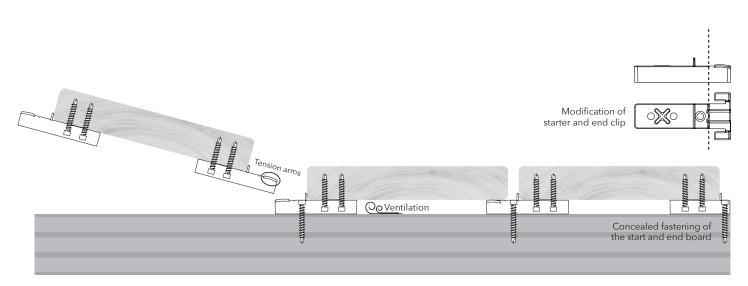

Two flexible tension arms compensate for irregularities, such as cupping of the decking board and ensure a secure connection.

A drainage channel integrated in the decking connector additionally prevents the formation of waterlogging between the connector and the substructure.

No additional start- or end-connectors are required.

The substructure can be made of wood, wood-like materials or materials or aluminium.

| DILA C  |           |
|---------|-----------|
| PU      | Prod. No. |
| 100 PCS | 017005000 |
| 300 PCS | 017011000 |
| 900 PCS | 017013000 |