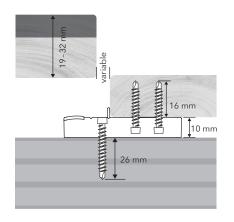

## DILA C

**UNIVERSAL DECKING CONNECTOR** 

| OVERVIEW         |                                                                                             |
|------------------|---------------------------------------------------------------------------------------------|
| Dimensions:      | Length 60 mm   Width 30 mm   Height 10 mm<br>Freely selectable joint spacing                |
| Material:        | PA6 30GF Polyamide, glass fibre reinforced<br>UV and weather resistant<br>UNIA System screw |
|                  | hardened stainless steel                                                                    |
| Fastening type:  | Sliding and fixed-point fixation                                                            |
| Decking profile: | Native and modified wood species<br>Smooth-edged decking boards<br>Thickness 19 - 32 mm     |

The **DILA C** concealed decking connector guarantees a very simple and quick installation for decking made of wood or wood-like materials.

The rear screw connection protects the weathered surface of the decking boards, providing optimum structural protection and a stylish design.

Two flexible tension arms compensate for irregularities, such as cupping of the decking board and ensure a secure connection.

A drainage channel integrated in the decking connector additionally prevents the formation of waterlogging between the connector and the substructure.