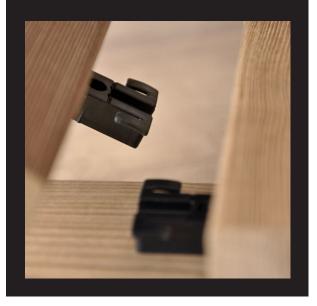

The **DILA C** concealed decking connector guarantees a very simple and quick installation for decking made of wood or wood-like materials.

The rear screw connection protects the weathered surface of the decking boards, providing optimum structural protection and a stylish design.

The fastening system is characterized by a sliding and fixedpoint installation method: Natural swelling and shrinking movements are optimally controlled and regulated.

Freely selectable joint spacing adapted to the board width and its characteristics allows for the perfect decking appearance and design.