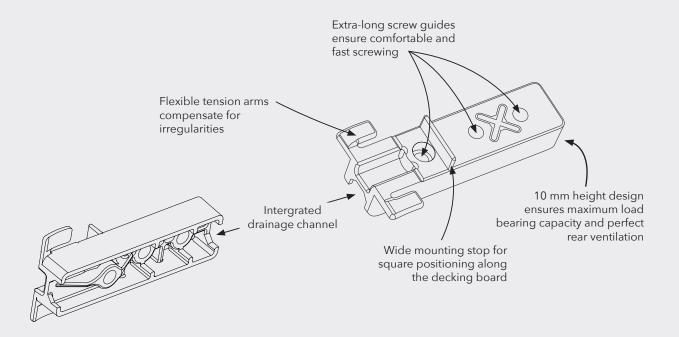

Two flexible tension arms compensate for irregularities, such as cupping of the decking board and ensure a secure connection.

A drainage channel integrated in the decking connector additionally prevents the formation of waterlogging between the connector and the substructure.

The fastening system is characterized by a sliding and fixedpoint installation method: Natural swelling and shrinking movements are optimally controlled and regulated.

Freely selectable joint spacing adapted to the board width and its characteristics allows for the perfect decking appearance and design.