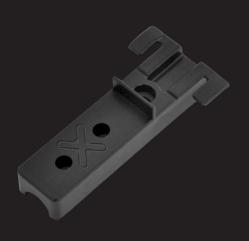

## DILA C

**UNIVERSAL DECKING CONNECTOR** 

| OVERVIEW         |                                                                                             |
|------------------|---------------------------------------------------------------------------------------------|
| Dimensions:      | Length 60 mm   Width 30 mm   Height 10 mm<br>Freely selectable joint spacing                |
| Material:        | PA6 30GF Polyamide, glass fibre reinforced<br>UV and weather resistant<br>UNIA System screw |
|                  | hardened stainless steel                                                                    |
| Fastening type:  | Sliding and fixed-point fixation                                                            |
| Decking profile: | Native and modified wood species<br>Smooth-edged decking boards<br>Thickness 19 - 32 mm     |