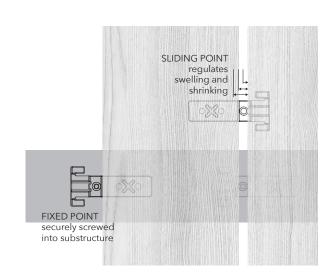

The fastening system is characterized by a sliding and fixedpoint installation method: Natural swelling and shrinking movements are optimally controlled and regulated.

Freely selectable joint spacing adapted to the board width and its characteristics allows for the perfect decking appearance and design.