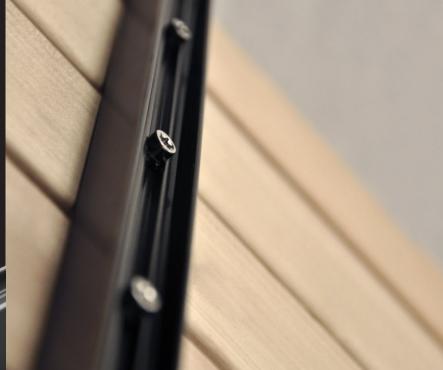

The 360 mm long connector permits several façade boards or rhombus profiles to be pre-mounted at one time. Only 5 connectors are required per m<sup>2</sup>.

The symmetrical connector design features a two-sided channel including an integrated V-groove for guided and efficient screw placement. Pre-drilling of the screw hole is not normally required.

The exposed visible surface remains protected and intact from weathering due to the rear screw fixing. This ensures the best structural protection and at the same time results in a stylish design.

If required, the façade connector can be easily adjusted to the required length, e.g. for an end connection or for batten façade applications.