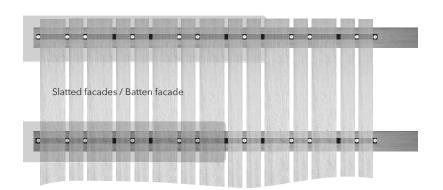

The **FASADO** Façade Connector enables quick and easy installation of vertically arranged façade battens and horizontally arranged rhombus profiles for cladding, fencing, or privacy screen construction.

The exposed visible surface remains protected and intact from weathering due to the rear screw fixing. This ensures the best structural protection and at the same time results in a stylish design.

If required, the façade connector can be easily adjusted to the required length, e.g. for an end connection or for batten façade applications.