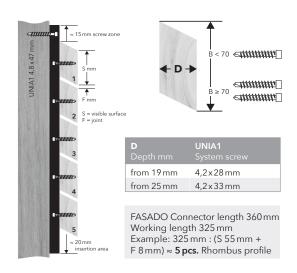

The 360 mm long connector permits several façade boards or rhombus profiles to be pre-mounted at one time. Only 5 connectors are required per m<sup>2</sup>.

The symmetrical connector design features a two-sided channel including an integrated V-groove for guided and efficient screw placement. Pre-drilling of the screw hole is not normally required.

**SET-PACK**Each pack contains the UNIA1  $4.2 \times 28$  mm or  $4.2 \times 33$  mm system screws required for installation (100 or 200 pieces) and 25 UNIA1  $4.8 \times 47$  mm screws including assembly instructions.