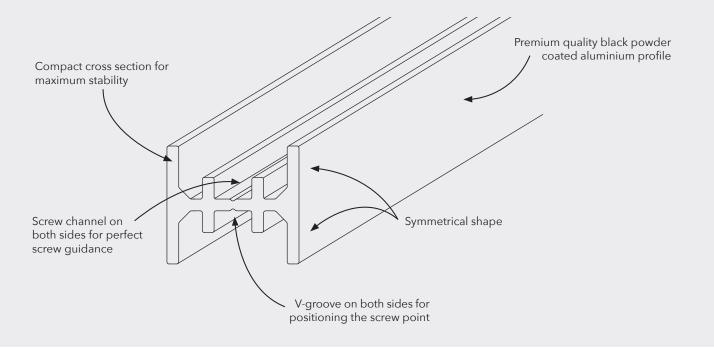

The 360 mm long connector permits several façade boards or rhombus profiles to be pre-mounted at one time. Only 5 connectors are required per m<sup>2</sup>.

The symmetrical connector design features a two-sided channel including an integrated V-groove for guided and efficient screw placement. Pre-drilling of the screw hole is not normally required.

The exposed visible surface remains protected and intact from weathering due to the rear screw fixing. This ensures the best structural protection and at the same time results in a stylish design.

If required, the façade connector can be easily adjusted to the required length, e.g. for an end connection or for batten façade applications.