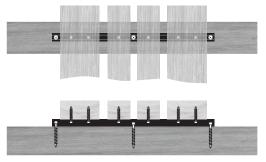

The wooden battens are fixed at the back with one or two screws, depending on the width of the batten. The fixing to the sub-structure is carried out between the wooden battens.