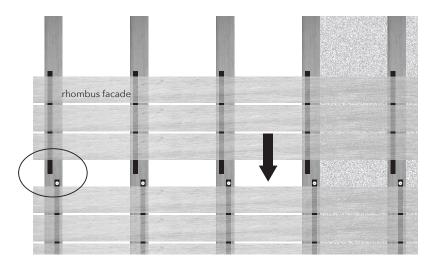

The **FASADO** Façade Connector enables quick and easy installation of vertically arranged façade battens and horizontally arranged rhombus profiles for cladding, fencing, or privacy screen construction.

The wooden battens are fixed at the back with one or two screws, depending on the width of the batten. The fixing to the sub-structure is carried out between the wooden battens.