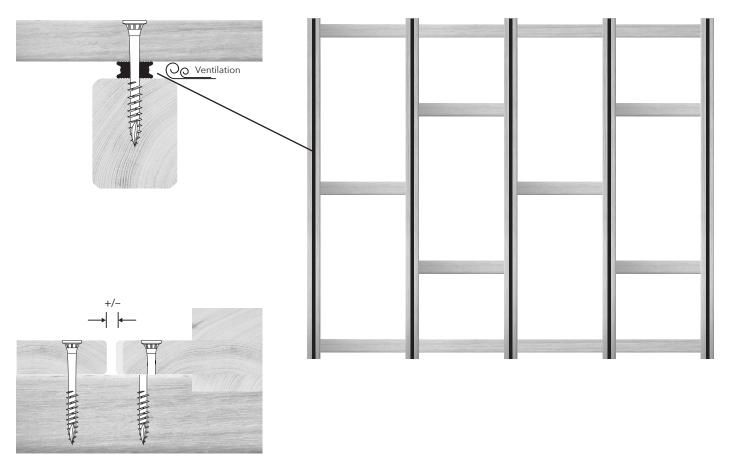

## GUMO D

**DISTANCE BAND** 

| OVERVIEW        |                                                          |
|-----------------|----------------------------------------------------------|
| Dimensions:     | Roll length 10 m<br>Width 15 mm   Height 6 mm            |
| Material:       | Thermoplastic Recycled black<br>UV and weather resistant |
| Fastening type: | Distance spacer for visible screw connections            |

**GUMO D** Distance Band on a roll provides optimum ventilation, eliminating the risk of water and dirt accumulating between the decking boards and the substructure.

The narrow width design of only 15 mm permits (minimal contact area between the decking board and substructure) perfect structural protection.

The 6 mm height extension allows screw flexibility thus absorbing the swelling and shrinking effects drastically reducing the risk of shearing.

The ribbed surface provides shock absorbing benefits with excellent grip for visible screw connections. The material of GUMO D is screw through for easy installation.

The solid material is extremely resilient to compression loads exerted during screw installation, thus keeping the deck surface level and flush.

A practical and handy roll of 10 running meters ensures a simple and fast assembly process.