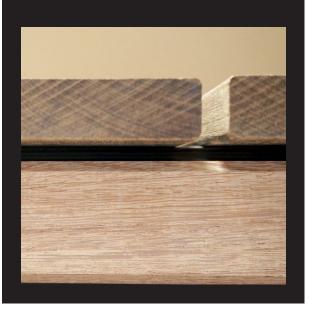

| GUMO D         |       |           |
|----------------|-------|-----------|
| Description    | PU    | Prod. No. |
| Roll 10 metres | 8 ROL | 007113000 |

Shearing without GUMO D 🗙

GUMO D reduces the shear forces by 50% 🗸