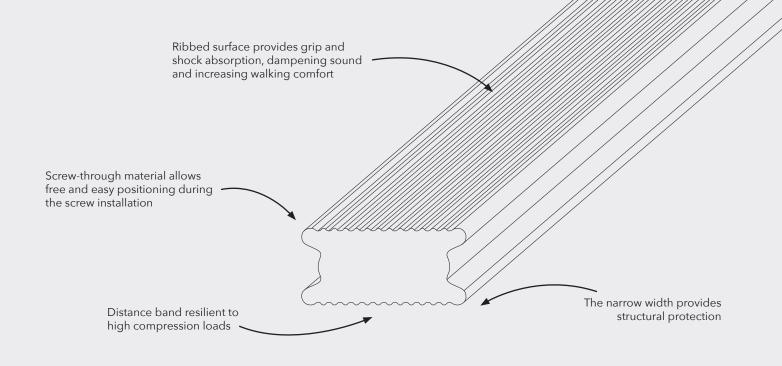

**GUMO D** Distance Band on a roll provides optimum ventilation, eliminating the risk of water and dirt accumulating between the decking boards and the substructure.

The narrow width design of only 15 mm permits (minimal contact area between the decking board and substructure) perfect structural protection.

The 6 mm height extension allows screw flexibility thus absorbing the swelling and shrinking effects drastically reducing the risk of shearing.

The ribbed surface provides shock absorbing benefits with excellent grip for visible screw connections. The material of GUMO D is screw through for easy installation.

The solid material is extremely resilient to compression loads exerted during screw installation, thus keeping the deck surface level and flush.

A practical and handy roll of 10 running meters ensures a simple and fast assembly process.