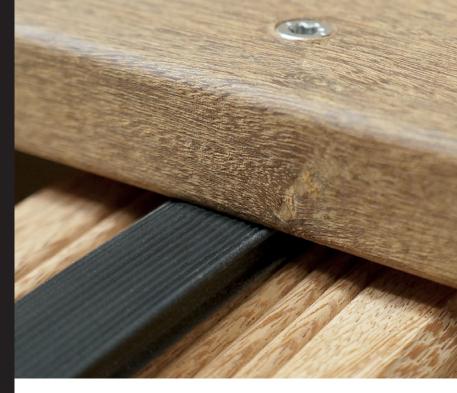

**GUMO D** Distance Band on a roll provides optimum ventilation, eliminating the risk of water and dirt accumulating between the decking boards and the substructure.

The narrow width design of only 15 mm permits (minimal contact area between the decking board and substructure) perfect structural protection.

The 6 mm height extension allows screw flexibility thus absorbing the swelling and shrinking effects drastically reducing the risk of shearing.

The ribbed surface provides shock absorbing benefits with excellent grip for visible screw connections. The material of GUMO D is screw through for easy installation.

The solid material is extremely resilient to compression loads exerted during screw installation, thus keeping the deck surface level and flush.

A practical and handy roll of 10 running meters ensures a simple and fast assembly process.