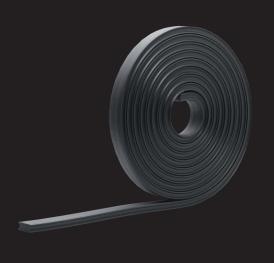

## GUMO D

**DISTANCE BAND** 

| OVERVIEW        |                                                          |
|-----------------|----------------------------------------------------------|
| Dimensions:     | Roll length 10 m<br>Width 15 mm   Height 6 mm            |
| Material:       | Thermoplastic Recycled black<br>UV and weather resistant |
| Fastening type: | Distance spacer for visible screw connections            |

**GUMO D** Distance Band on a roll provides optimum ventilation, eliminating the risk of water and dirt accumulating between the decking boards and the substructure.

The narrow width design of only 15 mm permits (minimal contact area between the decking board and substructure) perfect structural protection.