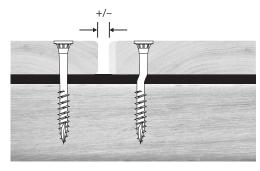

The 6 mm height extension allows screw flexibility thus absorbing the swelling and shrinking effects drastically reducing the risk of shearing.

The ribbed surface provides shock absorbing benefits with excellent grip for visible screw connections. The material of GUMO D is screw through for easy installation.

The solid material is extremely resilient to compression loads exerted during screw installation, thus keeping the deck surface level and flush.

A practical and handy roll of 10 running meters ensures a simple and fast assembly process.