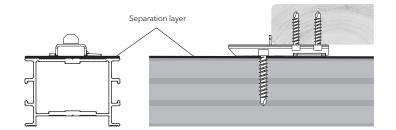

**GUMO K** is a self-adhesive protection and insulation tape for wood and aluminium substructures.

GUMO K permanently protects the top of wooden substructures from dirt and water accumulation.

GUMO K insulates the contact surface between a concealed fastener and the substructure, e.g. DILA on a RELO substructure rail.