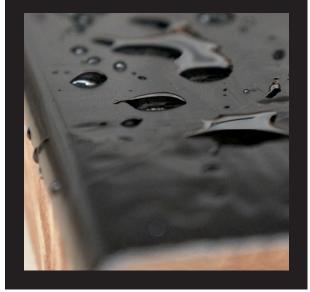

**GUMO K** is a self-adhesive protection and insulation tape for wood and aluminium substructures.

GUMO K permanently protects the top of wooden substructures from dirt and water accumulation.

GUMO K insulates the contact surface between a concealed fastener and the substructure, e.g. DILA on a RELO substructure rail.

The rubber-like material is highly resilient and delivers perfect functionality in its application.

The practical and handy 10 metre roll makes installation quick and easy.