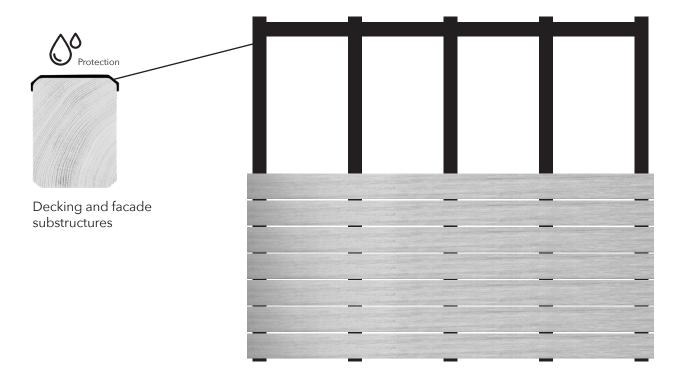

**GUMO K** is a self-adhesive protection and insulation tape for wood and aluminium substructures.

GUMO K permanently protects the top of wooden substructures from dirt and water accumulation.

GUMO K insulates the contact surface between a concealed fastener and the substructure, e.g. DILA on a RELO substructure rail.