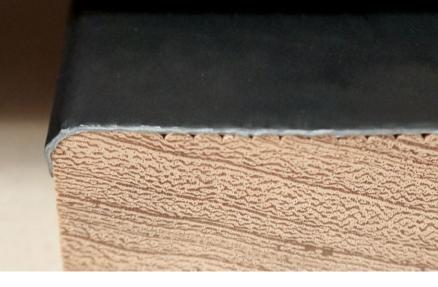

**GUMO K** is a self-adhesive protection and insulation tape for wood and aluminium substructures.

GUMO K permanently protects the top of wooden substructures from dirt and water accumulation.

GUMO K insulates the contact surface between a concealed fastener and the substructure, e.g. DILA on a RELO substructure rail.

The rubber-like material is highly resilient and delivers perfect functionality in its application.

The practical and handy 10 metre roll makes installation quick and easy.