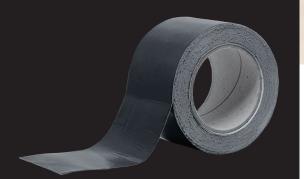

## **SUBSTRUCTURE PROTECTION & INSULATION** TAPE

| OVERVIEW        |                                                                                                               |  |  |  |
|-----------------|---------------------------------------------------------------------------------------------------------------|--|--|--|
| Dimensions:     | Roll length 10 m<br>Width 75 mm                                                                               |  |  |  |
| Material:       | HDPE Polyethylene black<br>Butyl rubber<br>UV and weather resistant                                           |  |  |  |
| Fastening type: | Self-adhesive tape for wood,<br>aluminium, stainless steel,<br>Adhesive surfaces must be dry<br>and dust-free |  |  |  |

**GUMO K** is a self-adhesive protection and insulation tape for wood and aluminium substructures.

GUMO K permanently protects the top of wooden substructures from dirt and water accumulation.

GUMO K insulates the contact surface between a concealed fastener and the substructure, e.g. DILA on a RELO substructure rail.

The rubber-like material is highly resilient and delivers perfect functionality in its application.

The practical and handy 10 metre roll makes installation quick and easy.