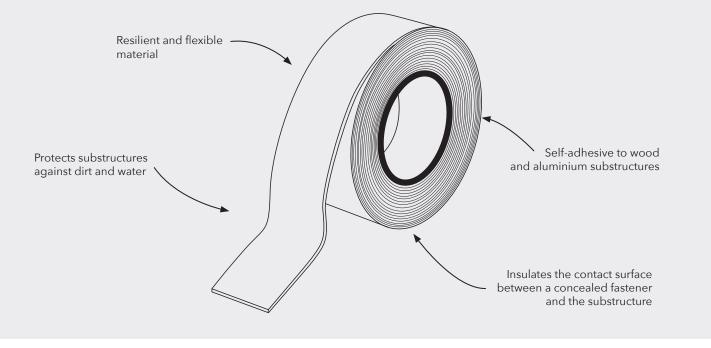

**GUMO K** is a self-adhesive protection and insulation tape for wood and aluminium substructures.

GUMO K permanently protects the top of wooden substructures from dirt and water accumulation.

GUMO K insulates the contact surface between a concealed fastener and the substructure, e.g. DILA on a RELO substructure rail.

The rubber-like material is highly resilient and delivers perfect functionality in its application.

The practical and handy 10 metre roll makes installation quick and easy.