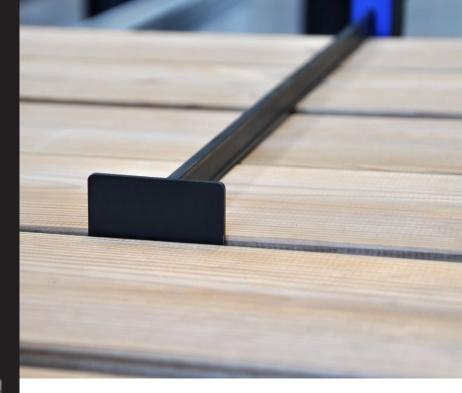

5.5 mm drilling diameter | 25 mm drilling depth 8.0 mm countersink

The **HELPO installation aid** is a universal accessory, combining a joint spacer and drilling guide for decking construction.

Joint spacer permits a joint width from 5-8 mm. The Z-shape with 5 and 7 mm wall thickness can be enlarged by 1 mm to 6 or 8 mm joint widths using the supplied adapter.

The drilling guide enables standardized mass drilling without the need for measuring, with side-to-side distances of 15, 20 and 25 mm.

SET-PACK

1 pc HELPO countersink pre-drilling tool
2 pcs HELPO assembly aids
1 pc HELPO TX25 bit