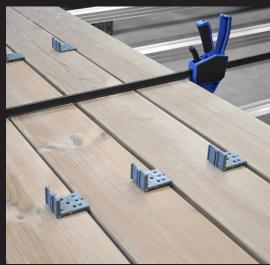

The **HELPO decking clamp** is a useful installation accessory for laying of decking boards.

Its low-profile design prevents the decking boards from folding upwards and effortlessly enables a clamping force of approximately 150 kg.

To ensure even alignment along the entire length of the decking boards, one decking clamp should be used per running meter.

When combined with the HELPO installation aid, it ensures a uniform joint width with straight decking boards.

Clamping range up to 970 mm

Joint engagement from 3 mm

Flat clamping plate for start and end boards.

The **HELPO bit**, available in lengths of 50 mm or 75 mm, ensures easy handling, even for screw connections between the boards.