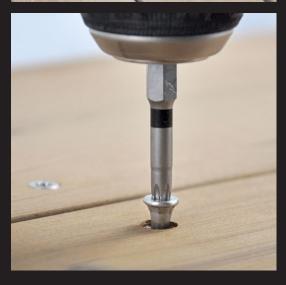

Clamping range up to 970 mm

Joint engagement from 3 mm

Flat clamping plate for start and end boards.

The **HELPO bit**, available in lengths of 50 mm or 75 mm, ensures easy handling, even for screw connections between the boards.

The hardened and tempered chrome steel offers an extremely long service life and is suitable for all wood and wood-like decking boards.

The drill bit's design with an integrated depth stop ensures a perfect head finish for the 5.0 or 5.5 mm diameter PROFILA, SOLIDA, and ELITA decking screws.