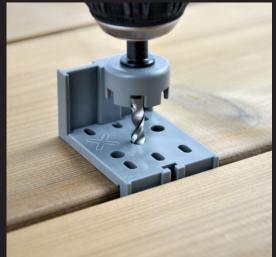

## **HELPO**

COUNTERSINK PRE-DRILLING TOOL & INSTALLATION AID

The **HELPO countersink pre-drilling tool** allows precise and uniform mass drilling and countersinking for visible screw connections in decking construction in a single step.

The hardened and tempered chrome steel offers an extremely long service life and is suitable for all wood and wood-like decking boards.

The drill bit's design with an integrated depth stop ensures a perfect head finish for the 5.0 or 5.5 mm diameter PROFILA, SOLIDA, and ELITA decking screws.

5.5 mm drilling diameter | 25 mm drilling depth 8.0 mm countersink

The **HELPO installation aid** is a universal accessory, combining a joint spacer and drilling guide for decking construction.

Joint spacer permits a joint width from 5-8 mm. The Z-shape with 5 and 7 mm wall thickness can be enlarged by 1 mm to 6 or 8 mm joint widths using the supplied adapter.

The drilling guide enables standardized mass drilling without the need for measuring, with side-to-side distances of 15, 20 and 25 mm.

SET-PACK

1 pc HELPO countersink pre-drilling tool
2 pcs HELPO assembly aids
1 pc HELPO TX25 bit