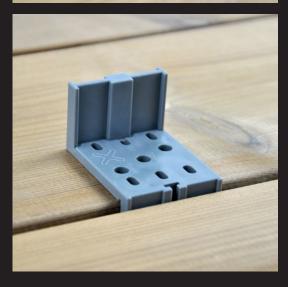

5.5 mm drilling diameter | 25 mm drilling depth 8.0 mm countersink

The **HELPO installation aid** is a universal accessory, combining a joint spacer and drilling guide for decking construction.

Joint spacer permits a joint width from 5-8 mm. The Z-shape with 5 and 7 mm wall thickness can be enlarged by 1 mm to 6 or 8 mm joint widths using the supplied adapter.

The drilling guide enables standardized mass drilling without the need for measuring, with side-to-side distances of 15, 20 and 25 mm.

SET-PACK

1 pc HELPO countersink pre-drilling tool
2 pcs HELPO assembly aids
1 pc HELPO TX25 bit

| HELPO installation aid |           |
|------------------------|-----------|
| PU                     | Prod. No. |
| 4 PCS                  | 007002000 |