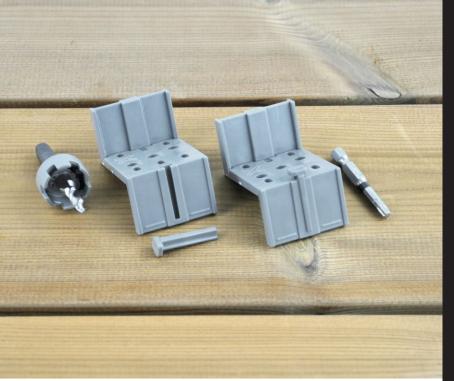

## **HELPO**

COUNTERSINK PRE-DRILLING TOOL & INSTALLATION AID

The **HELPO countersink pre-drilling tool** allows precise and uniform mass drilling and countersinking for visible screw connections in decking construction in a single step.

5.5 mm drilling diameter | 25 mm drilling depth 8.0 mm countersink

The **HELPO installation aid** is a universal accessory, combining a joint spacer and drilling guide for decking construction.

Joint spacer permits a joint width from 5-8 mm. The Z-shape with 5 and 7 mm wall thickness can be enlarged by 1 mm to 6 or 8 mm joint widths using the supplied adapter.

The drilling guide enables standardized mass drilling without the need for measuring, with side-to-side distances of 15, 20 and 25 mm.

SET-PACK

1 pc HELPO countersink pre-drilling tool
2 pcs HELPO assembly aids
1 pc HELPO TX25 bit