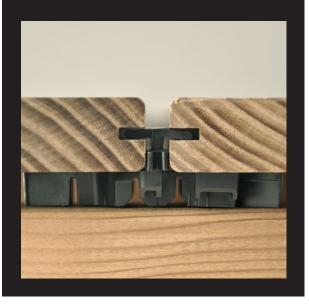

The concealed decking connector **KONEKTO N** ensures a very easy, fast, and secure installation of modified, dimensionally stable wood species and composite decking boards with a side groove.

The decking board is clamped to the base plate by four flexible groove arms positioned in the side groove.

Two joint spacers ensure a consistent gap between the boards and can accommodate swelling and shrinking movements of up to 4 mm per board.

Swelling and shrinking movements are not transferred to the adjacent board - each board works independently, without a chain reaction across the entire decking area.