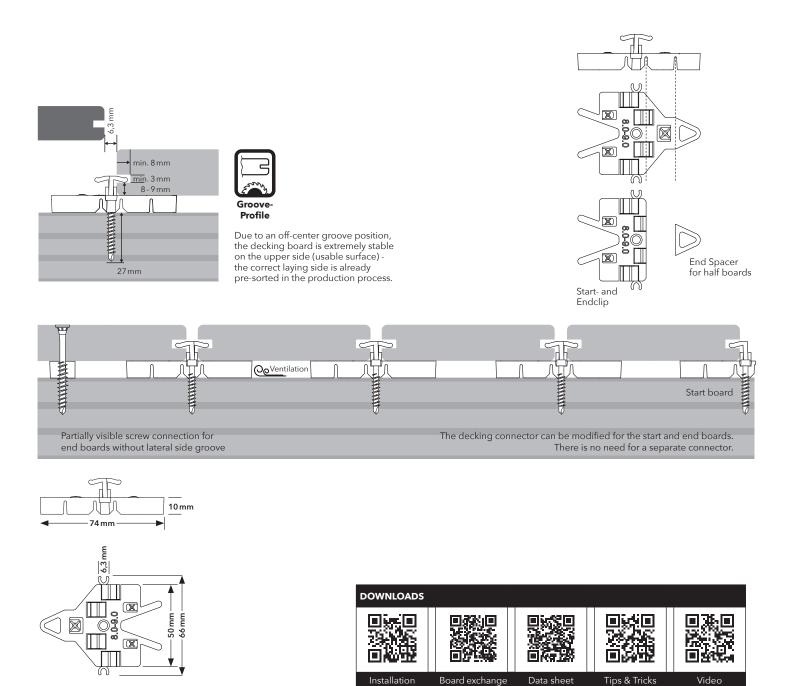

## **DECKING CONNECTOR**

OVERVIEW Length 74mm | Width 66mm | Height 10mm Dimensions: joint spacing 6,3 mm POM polyoxymethylene black UV and weather resistant Material: UNIA System screw: hardened stainless steel or A4 Stainless steel Concealed Sliding point fixation Fastening type: Dimensionally stable and modified Decking profile: wood species with side grooved profiled decking boards

The flexible and permanently sprung groove arms automatically compensate for production-related irregularities in the decking board or its groove position.

As the screw head is housed in the base plate, it does not restrict the natural swelling and shrinking movements between the joints.

Two joint spacers ensure a consistent gap between the boards and can accommodate swelling and shrinking movements of up to 4 mm per board.

Swelling and shrinking movements are not transferred to the adjacent board - each board works independently, without a chain reaction across the entire decking area.

screws required for installation, UNIA system screws 4.8 x 34 mm and assembly instructions

**BRANDING**Custom branding upon request

System screw UNIA4 stainless steel A4 for terraces near coastal regions and around pools