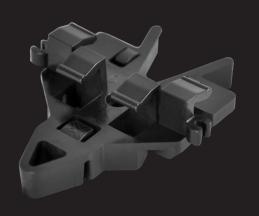

The concealed decking connector **KONEKTO N** ensures a very easy, fast, and secure installation of modified, dimensionally stable wood species and composite decking boards with a side groove.

The decking board is clamped to the base plate by four flexible groove arms positioned in the side groove.

The flexible and permanently sprung groove arms automatically compensate for production-related irregularities in the decking board or its groove position.

As the screw head is housed in the base plate, it does not restrict the natural swelling and shrinking movements between the joints.