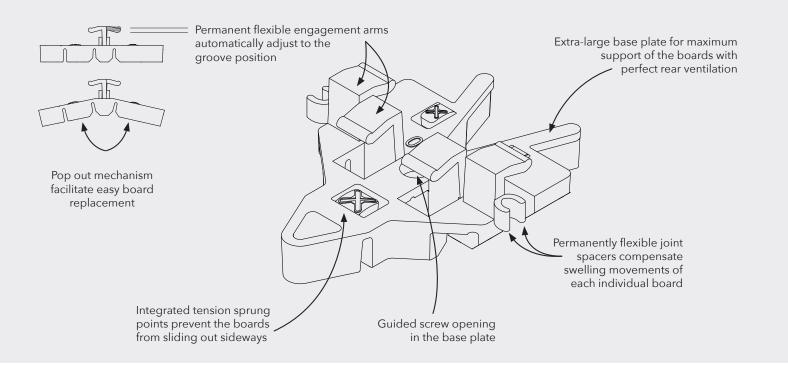

The concealed decking connector **KONEKTO N** ensures a very easy, fast, and secure installation of modified, dimensionally stable wood species and composite decking boards with a side groove.

The decking board is clamped to the base plate by four flexible groove arms positioned in the side groove.

The flexible and permanently sprung groove arms automatically compensate for production-related irregularities in the decking board or its groove position.

As the screw head is housed in the base plate, it does not restrict the natural swelling and shrinking movements between the joints.

Two joint spacers ensure a consistent gap between the boards and can accommodate swelling and shrinking movements of up to 4 mm per board.

Swelling and shrinking movements are not transferred to the adjacent board - each board works independently, without a chain reaction across the entire decking area.

The substructure can be made of wood, wood-like materials, or aluminum.

| KONEKTO N with UNIA1 |           |
|----------------------|-----------|
| PU                   | Prod. No. |
| 80 PCS               | 034511000 |
| 240 PCS              | 034513000 |