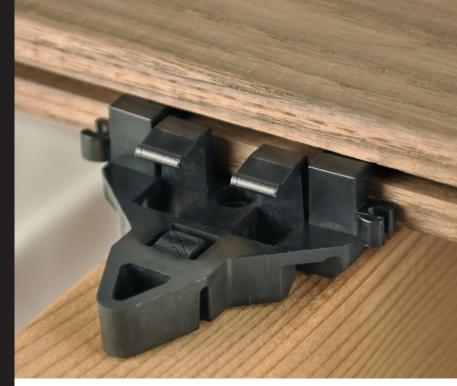

The concealed decking connector **KONEKTO N** ensures a very easy, fast, and secure installation of modified, dimensionally stable wood species and composite decking boards with a side groove.

The decking board is clamped to the base plate by four flexible groove arms positioned in the side groove.

The flexible and permanently sprung groove arms automatically compensate for production-related irregularities in the decking board or its groove position.

As the screw head is housed in the base plate, it does not restrict the natural swelling and shrinking movements between the joints.

The substructure can be made of wood, wood-like materials, or aluminum.

| KONEKTO N with UNIA1 |           |
|----------------------|-----------|
| PU                   | Prod. No. |
| 80 PCS               | 034511000 |
| 240 PCS              | 034513000 |