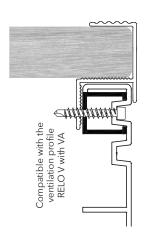

The **RELO RA** edge finishing trim profile is the perfect finishing touch and design feature for any terrace made of wood, wood-like materials or ceramic tiles.

The simple installation and universal applications facilitate a wide range of possibilities: e.g. for pool border surrounds, stair treads, terrace borders with additional components such as the ventilation profile RELO V.

Made from high-grade aluminium with surface coating, the RELO RA protects exposed edges of decking boards, covers cut edges of ceramic tiles and conceals visible rough cuts.

The RELO RA profiles are glued at specific points in contact with ceramic tiles. For decking applications made of wood or wood-like materials, they can also be glued or screwed at specific points.