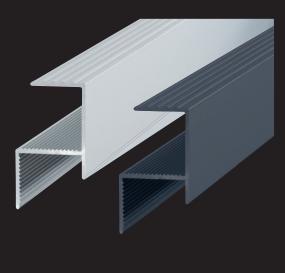

## **EDGE FINISHING TRIM**

| OVERVIEW    |                                   |
|-------------|-----------------------------------|
| Dimensions: | Length 2.000 mm                   |
| Material:   | Aluminium EN AW 6060              |
| Surface:    | Silver Anodized E6/EV1   RAL 7016 |

Made from high-grade aluminium with surface coating, the RELO RA protects exposed edges of decking boards, covers cut edges of ceramic tiles and conceals visible rough cuts.

The RELO RA profiles are glued at specific points in contact with ceramic tiles. For decking applications made of wood or wood-like materials, they can also be glued or screwed at specific points.