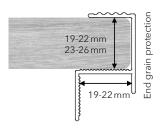

| RELO RA 19-22 | 2mm   RAL 7016 |
|---------------|----------------|
| PU            | Prod. No.      |
| 10 PCS        | 035800000      |

| RELO RA 19-22 mm |           |
|------------------|-----------|
| PU               | Prod. No. |
| 10 PCS           | 033400000 |

| RELO RA 23-20 | 6 mm   RAL 7016 |
|---------------|-----------------|
| PU            | Prod. No.       |
| 10 PCS        | 035900000       |

| RELO RA 23-26 mm |           |  |
|------------------|-----------|--|
| PU               | Prod. No. |  |
| 10 PCS           | 033500000 |  |