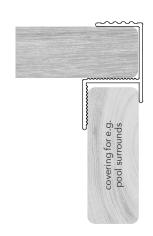

The **RELO RA** edge finishing trim profile is the perfect finishing touch and design feature for any terrace made of wood, wood-like materials or ceramic tiles.

The simple installation and universal applications facilitate a wide range of possibilities: e.g. for pool border surrounds, stair treads, terrace borders with additional components such as the ventilation profile RELO V.

Made from high-grade aluminium with surface coating, the RELO RA protects exposed edges of decking boards, covers cut edges of ceramic tiles and conceals visible rough cuts.

The RELO RA profiles are glued at specific points in contact with ceramic tiles. For decking applications made of wood or wood-like materials, they can also be glued or screwed at specific points.