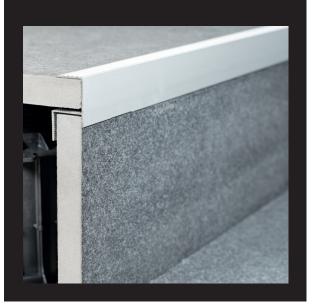

The **RELO RA** edge finishing trim profile is the perfect finishing touch and design feature for any terrace made of wood, wood-like materials or ceramic tiles.

The simple installation and universal applications facilitate a wide range of possibilities: e.g. for pool border surrounds, stair treads, terrace borders with additional components such as the ventilation profile RELO V.

Made from high-grade aluminium with surface coating, the RELO RA protects exposed edges of decking boards, covers cut edges of ceramic tiles and conceals visible rough cuts.

The RELO RA profiles are glued at specific points in contact with ceramic tiles. For decking applications made of wood or wood-like materials, they can also be glued or screwed at specific points.