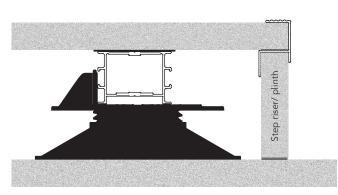

The **RELO RA** edge finishing trim profile is the perfect finishing touch and design feature for any terrace made of wood, wood-like materials or ceramic tiles.

The simple installation and universal applications facilitate a wide range of possibilities: e.g. for pool border surrounds, stair treads, terrace borders with additional components such as the ventilation profile RELO V.

Made from high-grade aluminium with surface coating, the RELO RA protects exposed edges of decking boards, covers cut edges of ceramic tiles and conceals visible rough cuts.

The RELO RA profiles are glued at specific points in contact with ceramic tiles. For decking applications made of wood or wood-like materials, they can also be glued or screwed at specific points.