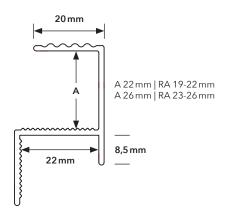

| RELO RA 19-22 | 2mm   RAL 7016 |
|---------------|----------------|
| PU            | Prod. No.      |
| 10 PCS        | 035800000      |

| RELO RA 19-22 mm |           |
|------------------|-----------|
| PU               | Prod. No. |
| 10 PCS           | 033400000 |

| RELO RA 23-20 | 6 mm   RAL 7016 |
|---------------|-----------------|
| PU            | Prod. No.       |
| 10 PCS        | 035900000       |

| RELO RA 23-26 mm |           |  |
|------------------|-----------|--|
| PU               | Prod. No. |  |
| 10 PCS           | 033500000 |  |