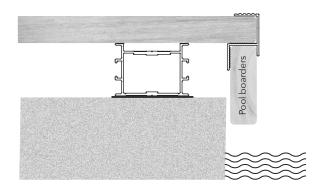

The **RELO RA** edge finishing trim profile is the perfect finishing touch and design feature for any terrace made of wood, wood-like materials or ceramic tiles.

The simple installation and universal applications facilitate a wide range of possibilities: e.g. for pool border surrounds, stair treads, terrace borders with additional components such as the ventilation profile RELO V.

Made from high-grade aluminium with surface coating, the RELO RA protects exposed edges of decking boards, covers cut edges of ceramic tiles and conceals visible rough cuts.

The RELO RA profiles are glued at specific points in contact with ceramic tiles. For decking applications made of wood or wood-like materials, they can also be glued or screwed at specific points.