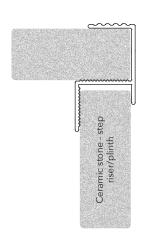

The **RELO RA** edge finishing trim profile is the perfect finishing touch and design feature for any terrace made of wood, wood-like materials or ceramic tiles.

The simple installation and universal applications facilitate a wide range of possibilities: e.g. for pool border surrounds, stair treads, terrace borders with additional components such as the ventilation profile RELO V.

Made from high-grade aluminium with surface coating, the RELO RA protects exposed edges of decking boards, covers cut edges of ceramic tiles and conceals visible rough cuts.

The RELO RA profiles are glued at specific points in contact with ceramic tiles. For decking applications made of wood or wood-like materials, they can also be glued or screwed at specific points.