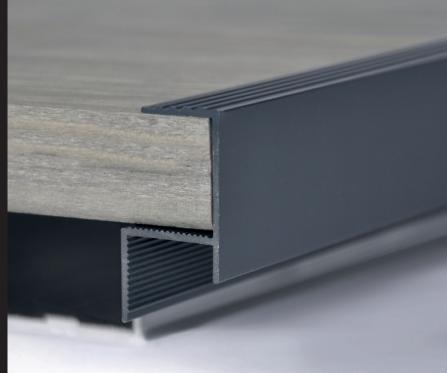

The **RELO RA** edge finishing trim profile is the perfect finishing touch and design feature for any terrace made of wood, wood-like materials or ceramic tiles.

The simple installation and universal applications facilitate a wide range of possibilities: e.g. for pool border surrounds, stair treads, terrace borders with additional components such as the ventilation profile RELO V.

Made from high-grade aluminium with surface coating, the RELO RA protects exposed edges of decking boards, covers cut edges of ceramic tiles and conceals visible rough cuts.

The RELO RA profiles are glued at specific points in contact with ceramic tiles. For decking applications made of wood or wood-like materials, they can also be glued or screwed at specific points.