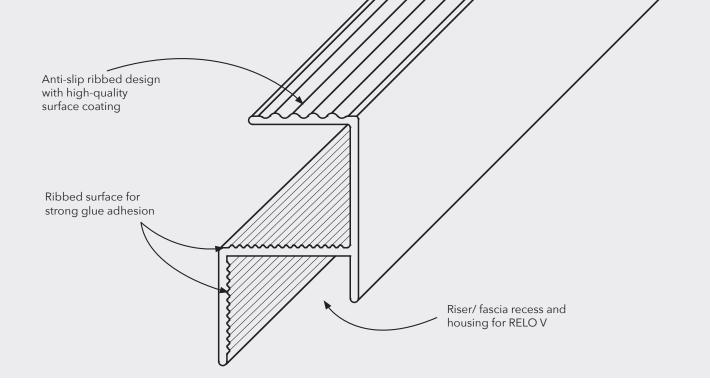

The **RELO RA** edge finishing trim profile is the perfect finishing touch and design feature for any terrace made of wood, wood-like materials or ceramic tiles.

The simple installation and universal applications facilitate a wide range of possibilities: e.g. for pool border surrounds, stair treads, terrace borders with additional components such as the ventilation profile RELO V.

Made from high-grade aluminium with surface coating, the RELO RA protects exposed edges of decking boards, covers cut edges of ceramic tiles and conceals visible rough cuts.

The RELO RA profiles are glued at specific points in contact with ceramic tiles. For decking applications made of wood or wood-like materials, they can also be glued or screwed at specific points.