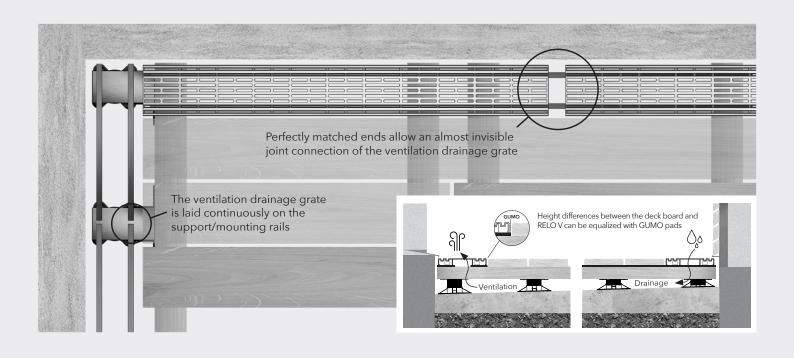

In addition, RELO V ensures optimal ventilation for the entire terrace structure while preventing early damage due to waterlogging and moisture buildup beneath the terrace.

The RELO V profile can be installed as a side panel, offering exceptional side ventilation to the terrace construction. These panels can be affixed using either the RELO VH holder or the RELO RA edge finishing trim. RELO VB trim permits an aesthetically pleasing edge finish.

The ventilation and drainage grate are inserted into the pre-assembled RELO VA support profiles and individually screwed in place at specific points. If necessary, it can be easily disassembled for maintenance work.