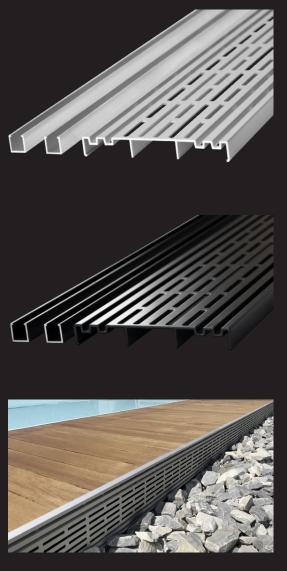

## **RELO V**

VENTILATION
DRAINAGE GRATE

The ventilation drainage grate **RELO V** is perfectly suited to any decking project. The aluminum profile with the high-quality anodized finish seamlessly integrates into any terrace, creating a harmonious transition to adjacent objects.

Drainage occurs through the profile recesses, directing water directly into the substrate, significantly reducing staining caused by spray water on adjacent objects such as house walls, doors and windows. RELO V, with its 150 mm width, complies with flat roof design guidelines.

In addition, RELO V ensures optimal ventilation for the entire terrace structure while preventing early damage due to waterlogging and moisture buildup beneath the terrace.

The RELO V profile can be installed as a side panel, offering exceptional side ventilation to the terrace construction. These panels can be affixed using either the RELO VH holder or the RELO RA edge finishing trim. RELO VB trim permits an aesthetically pleasing edge finish.