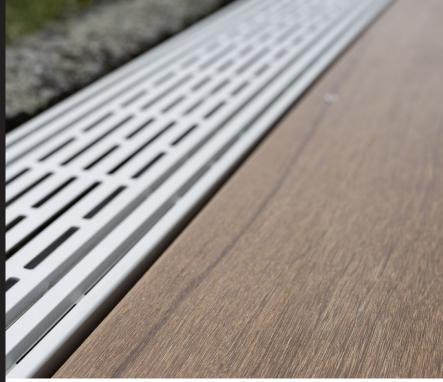

## **RELO V**

VENTILATION
DRAINAGE GRATE

The ventilation drainage grate **RELO V** is perfectly suited to any decking project. The aluminum profile with the high-quality anodized finish seamlessly integrates into any terrace, creating a harmonious transition to adjacent objects.

Drainage occurs through the profile recesses, directing water directly into the substrate, significantly reducing staining caused by spray water on adjacent objects such as house walls, doors and windows. RELO V, with its 150 mm width, complies with flat roof design guidelines.