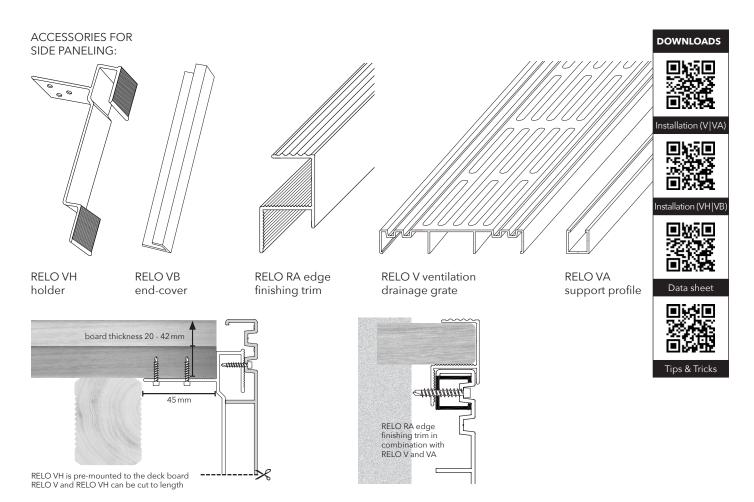

In addition, RELO V ensures optimal ventilation for the entire terrace structure while preventing early damage due to waterlogging and moisture buildup beneath the terrace.

The RELO V profile can be installed as a side panel, offering exceptional side ventilation to the terrace construction. These panels can be affixed using either the RELO VH holder or the RELO RA edge finishing trim. RELO VB trim permits an aesthetically pleasing edge finish.

The ventilation and drainage grate are inserted into the pre-assembled RELO VA support profiles and individually screwed in place at specific points. If necessary, it can be easily disassembled for maintenance work.

| OVERVIEW     | RELO V                                                                                 | RELO VA support profiles                                                                      | RELO RA                                                            |
|--------------|----------------------------------------------------------------------------------------|-----------------------------------------------------------------------------------------------|--------------------------------------------------------------------|
| Dimensions:  | 1.200×150×20mm                                                                         | 1.880 x 18 x 17 mm                                                                            | Length 2.000 mm                                                    |
| Material:    | Aluminium EN AW 6060                                                                   | Aluminium EN AW 6060                                                                          | Aluminium EN AW 6060                                               |
| Surface:     | Silver Anodized E6/EV1   RAL 7016                                                      | Aluminium blank   RAL 7016                                                                    | Silver Anodized E6/EV1                                             |
| Accessories: | RELO VA support profiles<br>RELO VB end-cover E6/EV1<br>RELO VH holder aluminium blank | System screws UNIA 4,2×22-28 mm<br>EPDM pads GUMO L 2-8 mm,<br>depending on height adjustment | RELO VA support/mounting<br>profile for side mounting<br>of RELO V |