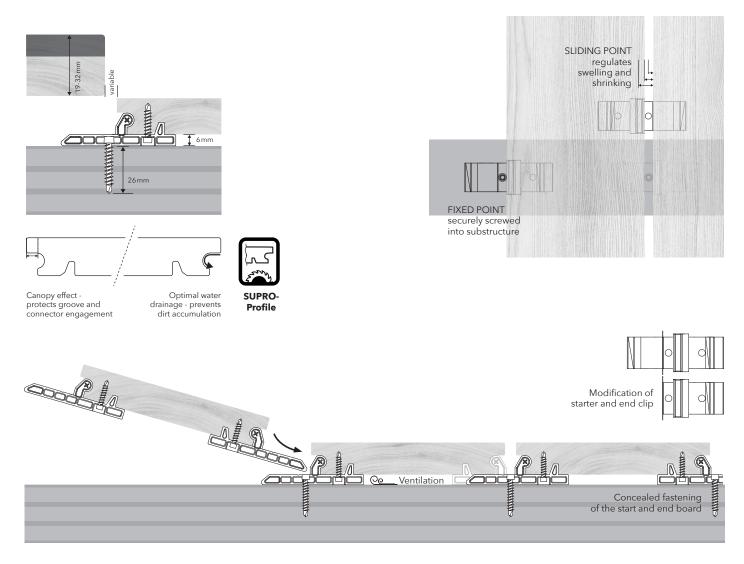

The concealed **SUPRO H** decking connector ensures simple, fast and secure installation of SUPRO profiled decking boards.

The innovative SUPRO decking profile conceals the fastening system, provides a pleasing appearance, and offers perfect structural protection.

The interlocking system allows quick positioning of the connector to the board. The UNIA 4.2 x 17 mm screw on the underside provides additional support and secures the boards lengthwise.

The fastening system is characterized by a sliding and fixedpoint installation method: Natural swelling and shrinking movements are optimally controlled and regulated.

Freely selectable joint spacing adapted to the board width and its characteristics allows for the perfect decking appearance and design.

Concealed fixing for the first and last row of boards is built into the connector as standard.