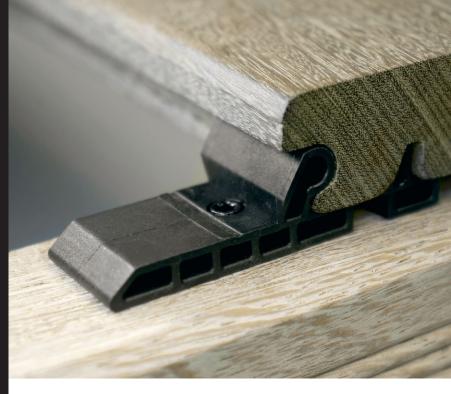

The concealed **SUPRO H** decking connector ensures simple, fast and secure installation of SUPRO profiled decking boards.

The innovative SUPRO decking profile conceals the fastening system, provides a pleasing appearance, and offers perfect structural protection.

The interlocking system allows quick positioning of the connector to the board. The UNIA 4.2 x 17 mm screw on the underside provides additional support and secures the boards lengthwise.

The fastening system is characterized by a sliding and fixedpoint installation method: Natural swelling and shrinking movements are optimally controlled and regulated.

Freely selectable joint spacing adapted to the board width and its characteristics allows for the perfect decking appearance and design.

Concealed fixing for the first and last row of boards is built into the connector as standard.

The substructure can be made of wood, wood-like materials or materials or aluminium.

| SUPRO H |           |
|---------|-----------|
| PU      | Prod. No. |
| 200 PCS | 011511000 |
| 800 PCS | 011513000 |