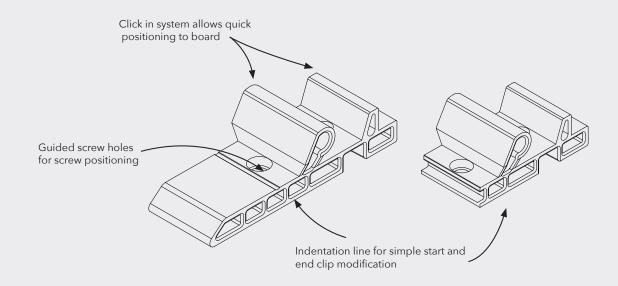

The interlocking system allows quick positioning of the connector to the board. The UNIA 4.2 x 17 mm screw on the underside provides additional support and secures the boards lengthwise.

The fastening system is characterized by a sliding and fixedpoint installation method: Natural swelling and shrinking movements are optimally controlled and regulated.

Freely selectable joint spacing adapted to the board width and its characteristics allows for the perfect decking appearance and design.

Concealed fixing for the first and last row of boards is built into the connector as standard.