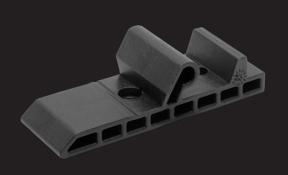

## SUPRO H

## DECKING CONNECTOR

| OVERVIEW         |                                                                                                |
|------------------|------------------------------------------------------------------------------------------------|
| Dimensions:      | Length 62mm   Width 24mm   Height 6mm<br>Freely selectable joint spacing                       |
| Material:        | PA6 50GF Composite material, black<br>UV and weather resistant<br>UNIA System screw            |
|                  | hardened stainless steel                                                                       |
| Fastening type:  | Concealed Sliding point fixation                                                               |
| Decking profile: | Native and modified wood species with<br>SUPRO H profiled decking boards<br>Thickness 19-32 mm |

The concealed **SUPRO H** decking connector ensures simple, fast and secure installation of SUPRO profiled decking boards.

The innovative SUPRO decking profile conceals the fastening system, provides a pleasing appearance, and offers perfect structural protection.

The interlocking system allows quick positioning of the connector to the board. The UNIA 4.2 x 17 mm screw on the underside provides additional support and secures the boards lengthwise.

The fastening system is characterized by a sliding and fixedpoint installation method: Natural swelling and shrinking movements are optimally controlled and regulated.