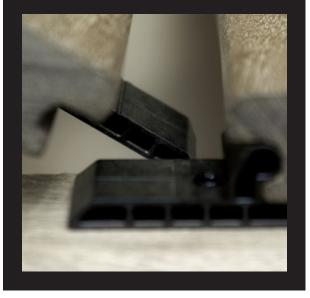

The concealed **SUPRO H** decking connector ensures simple, fast and secure installation of SUPRO profiled decking boards.

The innovative SUPRO decking profile conceals the fastening system, provides a pleasing appearance, and offers perfect structural protection.

The interlocking system allows quick positioning of the connector to the board. The UNIA 4.2 x 17 mm screw on the underside provides additional support and secures the boards lengthwise.

The fastening system is characterized by a sliding and fixedpoint installation method: Natural swelling and shrinking movements are optimally controlled and regulated.

Freely selectable joint spacing adapted to the board width and its characteristics allows for the perfect decking appearance and design.

Concealed fixing for the first and last row of boards is built into the connector as standard.