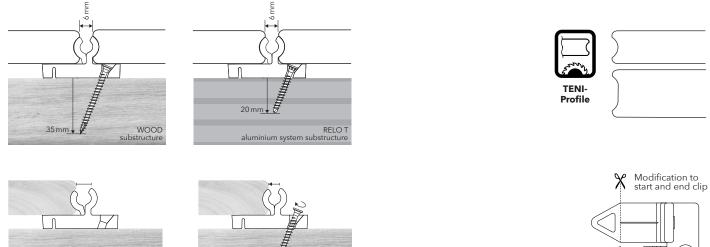

The dynamic and permanently flexible sliding point is automatically positioned by the angled screw connection to the substructure. Natural dimensional changes of each board are compensated by the pre-tensioning forces. Swelling is not transferred to adjacent boards - each board works independently - no chain reaction across the decking area.

The decking connector can be modified for the first and last board rows. No additional connector is required.

| Description PU Prod. No. Description   WOOD 80 PCS 016905000 L 2.000 mm   incl. System server 4.2 x 45 mm L 4.000 mm L 4.000 mm   ALU 80 PCS 016905001   incl. System server 4.0 x 30 mm No. No. | TENI            |             |           | RELO T 43 Alu |
|--------------------------------------------------------------------------------------------------------------------------------------------------------------------------------------------------|-----------------|-------------|-----------|---------------|
| incl. System screw 4.2 x 45 mm L 4.000 mm   ALU 80 PCS 016905001                                                                                                                                 | Description     | PU          | Prod. No. | Description   |
| ALU 80 PCS 016905001                                                                                                                                                                             | WOOD            | 80 PCS      | 016905000 | L 2.000 mm    |
|                                                                                                                                                                                                  | incl. System so | rew 4.2 x 4 | 45 mm     | L 4.000 mm    |
|                                                                                                                                                                                                  |                 |             |           | Custo         |