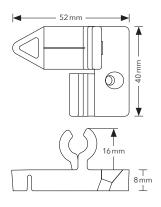

## DECKING CONNECTOR

| OVERVIEW         |                                                                                                         |  |  |  |
|------------------|---------------------------------------------------------------------------------------------------------|--|--|--|
| Dimensions:      | Length 52mm   Width 40mm   Height 8mm<br>joint spacing 6mm                                              |  |  |  |
| Material:        | POM polyoxymethylene black<br>UV and weather resistant<br>UNIA System screw<br>hardened stainless steel |  |  |  |
| Fastening type:  | Concealed Sliding point fixation                                                                        |  |  |  |
| Decking profile: | Dimensionally stable and modified wood species with TENI profiled decking boards                        |  |  |  |