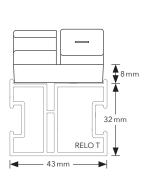

| RELO T 43 Aluminium substructure |         |           |  |  |  |  |
|----------------------------------|---------|-----------|--|--|--|--|
| Description                      | PU      | Prod. No. |  |  |  |  |
| L 2.000 mm                       | 144 PCS | 016500001 |  |  |  |  |
| L 4.000 mm                       | 144 PCS | 016500000 |  |  |  |  |
| L 4.000 mm                       | 144 PCS | 01650000  |  |  |  |  |