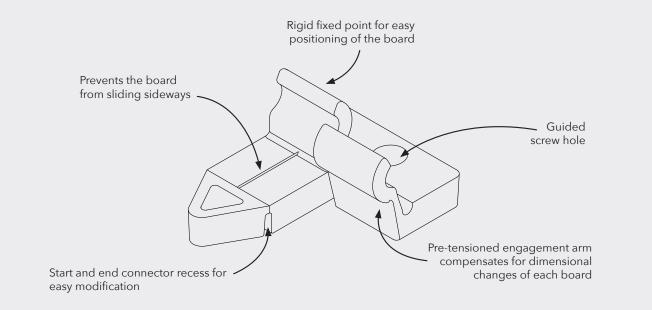

The **TENI** concealed decking connector provides a very simple, fast, and secure installation for modified, dimensionally stable woods and composite decking with concave side grooves.

The fastening system is distinguished by two independent engagement arms, the rigid side secures the board in place and the other absorbs any swelling and shrinking movements.

The dynamic and permanently flexible sliding point is automatically positioned by the angled screw connection to the substructure. Natural dimensional changes of each board are compensated by the pre-tensioning forces. Swelling is not transferred to adjacent boards - each board works independently - no chain reaction across the decking area.

The 8mm base plate ensures perfect rear ventilation and structural protection of the structural components.

The boards can be replaced quickly and easily if required, due to the integrated pop-out feature.