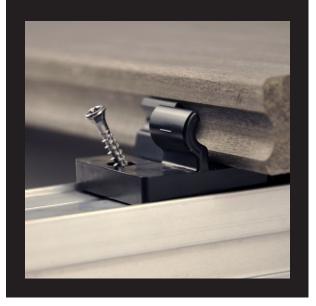

The **TENI** concealed decking connector provides a very simple, fast, and secure installation for modified, dimensionally stable woods and composite decking with concave side grooves.

The fastening system is distinguished by two independent engagement arms, the rigid side secures the board in place and the other absorbs any swelling and shrinking movements.

The dynamic and permanently flexible sliding point is automatically positioned by the angled screw connection to the substructure. Natural dimensional changes of each board are compensated by the pre-tensioning forces. Swelling is not transferred to adjacent boards - each board works independently - no chain reaction across the decking area.

The 8mm base plate ensures perfect rear ventilation and structural protection of the structural components.

The boards can be replaced quickly and easily if required, due to the integrated pop-out feature.