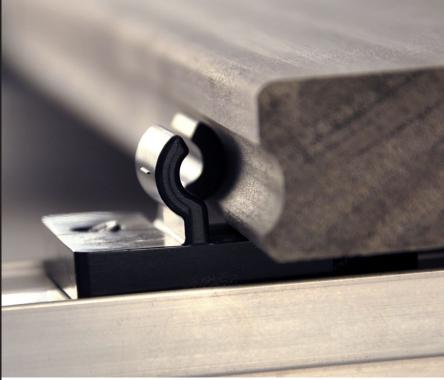

The **TENI** concealed decking connector provides a very simple, fast, and secure installation for modified, dimensionally stable woods and composite decking with concave side grooves.

The fastening system is distinguished by two independent engagement arms, the rigid side secures the board in place and the other absorbs any swelling and shrinking movements.

The dynamic and permanently flexible sliding point is automatically positioned by the angled screw connection to the substructure. Natural dimensional changes of each board are compensated by the pre-tensioning forces. Swelling is not transferred to adjacent boards - each board works independently - no chain reaction across the decking area.

The 8mm base plate ensures perfect rear ventilation and structural protection of the structural components.

The boards can be replaced quickly and easily if required, due to the integrated pop-out feature.