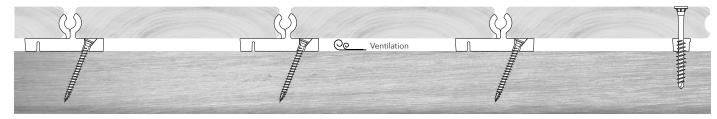

The **TENI** concealed decking connector provides a very simple, fast, and secure installation for modified, dimensionally stable woods and composite decking with concave side grooves.

The fastening system is distinguished by two independent engagement arms, the rigid side secures the board in place and the other absorbs any swelling and shrinking movements.

The dynamic and permanently flexible sliding point is automatically positioned by the angled screw connection to the substructure. Natural dimensional changes of each board are compensated by the pre-tensioning forces. Swelling is not transferred to adjacent boards - each board works independently - no chain reaction across the decking area.

The 8mm base plate ensures perfect rear ventilation and structural protection of the structural components.

The boards can be replaced quickly and easily if required, due to the integrated pop-out feature.