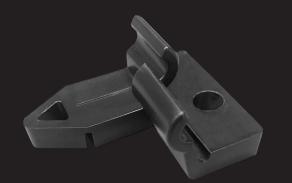

## DECKING CONNECTOR

| OVERVIEW         |                                                                                                         |  |  |  |
|------------------|---------------------------------------------------------------------------------------------------------|--|--|--|
| Dimensions:      | Length 52mm   Width 40mm   Height 8mm<br>joint spacing 6mm                                              |  |  |  |
| Material:        | POM polyoxymethylene black<br>UV and weather resistant<br>UNIA System screw<br>hardened stainless steel |  |  |  |
| Fastening type:  | Concealed Sliding point fixation                                                                        |  |  |  |
| Decking profile: | Dimensionally stable and modified wood species with TENI profiled decking boards                        |  |  |  |

The **TENI** concealed decking connector provides a very simple, fast, and secure installation for modified, dimensionally stable woods and composite decking with concave side grooves.

The fastening system is distinguished by two independent engagement arms, the rigid side secures the board in place and the other absorbs any swelling and shrinking movements.