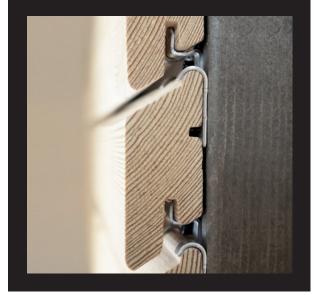

The **TIGA** Facade Connector ensures simple, fast, and secure installation of open cladding profiles made of wood or wood-like materials.

This concealed clip-in connection protects the façade surface from the effects of the weather and provides perfect structural protection.

The installation and positioning guide makes it easy to position the cladding profile and automatically sets the distance between the joints.

The fixing system features a sliding and fixed-point installation, providing optimum controlled compensation for natural swelling and shrinking.