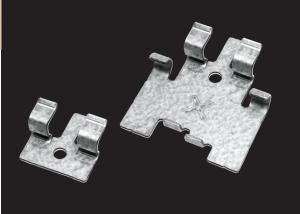

## FACADE CONNECTOR

| OVERVIEW        |                                                |  |
|-----------------|------------------------------------------------|--|
|                 | TIGA: Aluminium-zinc coated sheet metal        |  |
| Material:       | TIGA2: Stainless steel A2 1.4301               |  |
| material        | System screw UNIA:<br>Hardened stainless steel |  |
| Fire rating:    | Assured by metal connectors                    |  |
| Fastening type: | Concealed sliding and fixed point fixing       |  |
| Façade profile: | Specific TIGA profile                          |  |

| TIGA          |         |           |
|---------------|---------|-----------|
| Description   | PU      | Prod. No. |
| Alu Zinc      | 100 PCS | 005804002 |
| Alu Zinc      | 800 PCS | 005812000 |
| Starter Piece | 50 PCS  | 006202002 |

| TIC | GA2          |         |           |
|-----|--------------|---------|-----------|
| De  | scription    | PU      | Prod. No. |
| Sta | inless steel | 100 PCS | 006004000 |
| Sta | inless steel | 800 PCS | 006012000 |
| Sta | rter Piece   | 50 PCS  | 006302000 |