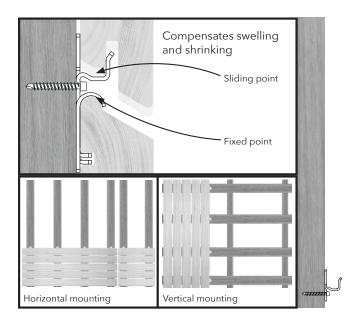

The installation and positioning guide makes it easy to position the cladding profile and automatically sets the distance between the joints.

The fixing system features a sliding and fixed-point installation, providing optimum controlled compensation for natural swelling and shrinking.