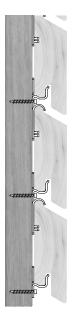

The **TIGA** Facade Connector ensures simple, fast, and secure installation of open cladding profiles made of wood or wood-like materials.

This concealed clip-in connection protects the façade surface from the effects of the weather and provides perfect structural protection.

The installation and positioning guide makes it easy to position the cladding profile and automatically sets the distance between the joints.

The fixing system features a sliding and fixed-point installation, providing optimum controlled compensation for natural swelling and shrinking.