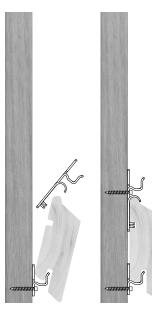

The **TIGA** Facade Connector ensures simple, fast, and secure installation of open cladding profiles made of wood or wood-like materials.

This concealed clip-in connection protects the façade surface from the effects of the weather and provides perfect structural protection.

The installation and positioning guide makes it easy to position the cladding profile and automatically sets the distance between the joints.

The fixing system features a sliding and fixed-point installation, providing optimum controlled compensation for natural swelling and shrinking.