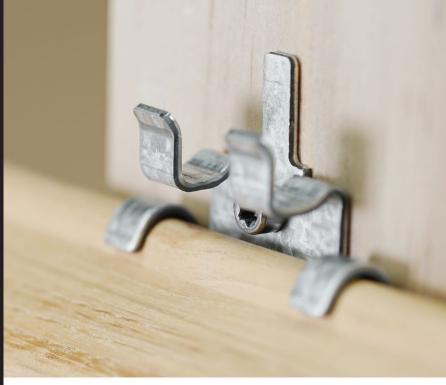

The **TIGA** Facade Connector ensures simple, fast, and secure installation of open cladding profiles made of wood or wood-like materials.

This concealed clip-in connection protects the façade surface from the effects of the weather and provides perfect structural protection.

The installation and positioning guide makes it easy to position the cladding profile and automatically sets the distance between the joints.

The fixing system features a sliding and fixed-point installation, providing optimum controlled compensation for natural swelling and shrinking.

SET-PACK Each package contains the UNIA1 4.2 x 28 mm system screws required for installation and assembly instructions

BRANDING Custom branding upon request

 $\otimes$ 

TIGA-

Profile

Maximum flexibility in the design selection.