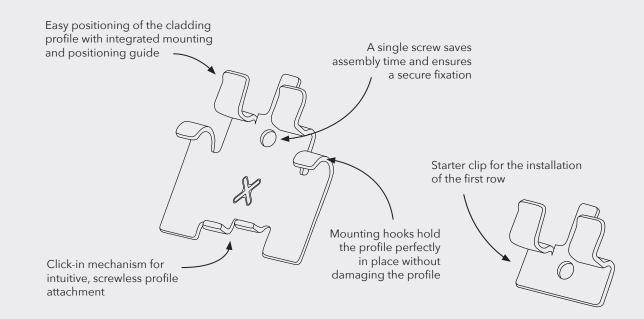

The **TIGA** Facade Connector ensures simple, fast, and secure installation of open cladding profiles made of wood or wood-like materials.

This concealed clip-in connection protects the façade surface from the effects of the weather and provides perfect structural protection.

The installation and positioning guide makes it easy to position the cladding profile and automatically sets the distance between the joints.

The fixing system features a sliding and fixed-point installation, providing optimum controlled compensation for natural swelling and shrinking.