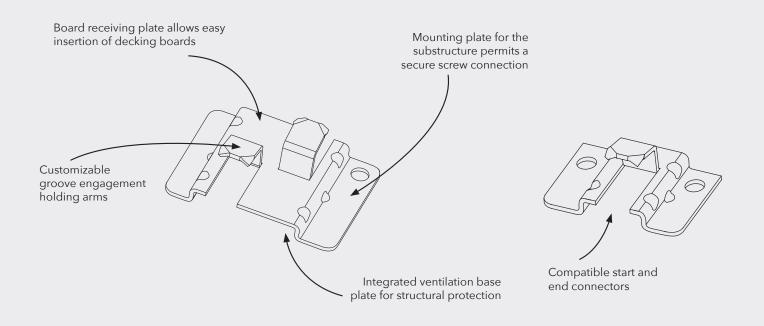

## FIXING GROUP ZONA

**WPC DECKING CONNECTOR** 

The **ZONA** stainless steel decking connector ensures the installation process is quick, easy, and straightforward.

Two parallel mounting zones ensure a trouble-free decking connection, provide an additional level of ventilation, prevent protruding screw heads and allow mounting to metal substructures.

The engagement arms for securing the board into position are pre-tensioned and tolerate any productionrelated irregularities of the board profile. Weatherrelated dimensional changes (shrinkage and swelling) are also compensated for.

The decking connector ZONA is a customized product for our manufacturing customers and is produced to order, starting from a production quantity of 0.5 million units.

| OVERVIEW         |                                                                                                                  |
|------------------|------------------------------------------------------------------------------------------------------------------|
| Dimensions:      | Length 30 mm   Width 42 mm   Height 4.6 mm<br>Start-End-Connector:<br>Length 22 mm   Width 31 mm   Height 4.6 mm |
| Material:        | A2 Stainless steel System screw UNIA Hardened stainless steel                                                    |
| Fastening type:  | Concealed Sliding point fixation                                                                                 |
| Decking profile: | For side grooved composite decking boards                                                                        |