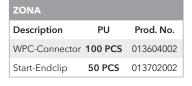

The decking connector ZONA is a customized product for our manufacturing customers and is produced to order, starting from a production quantity of 0.5 million units.

| OVERVIEW         |                                                                                                                  |
|------------------|------------------------------------------------------------------------------------------------------------------|
| Dimensions:      | Length 30 mm   Width 42 mm   Height 4.6 mm<br>Start-End-Connector:<br>Length 22 mm   Width 31 mm   Height 4.6 mm |
| Material:        | A2 Stainless steel System screw UNIA Hardened stainless steel                                                    |
| Fastening type:  | Concealed Sliding point fixation                                                                                 |
| Decking profile: | For side grooved composite decking boards                                                                        |

**SET-PACK** Each packaging contains the screws required for installation, UNIA system screws 4.2 x 28 mm and assembly instructions