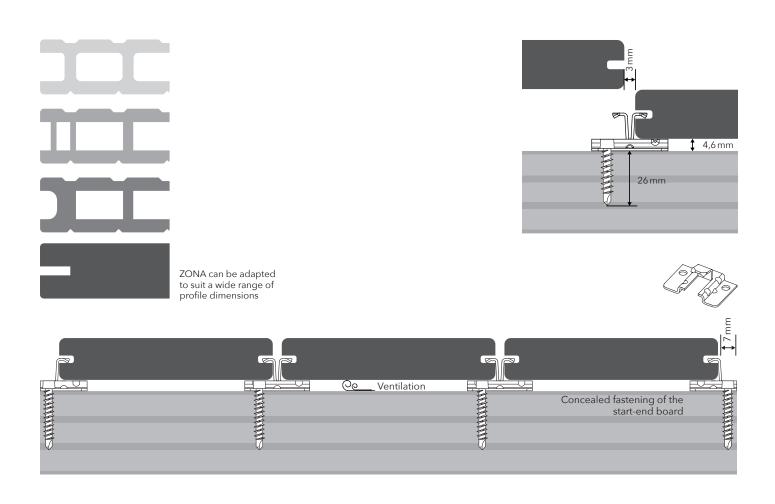

## FIXING GROUP ZONA

**WPC DECKING CONNECTOR** 

The **ZONA** stainless steel decking connector ensures the installation process is quick, easy, and straightforward.

Two parallel mounting zones ensure a trouble-free decking connection, provide an additional level of ventilation, prevent protruding screw heads and allow mounting to metal substructures.

The engagement arms for securing the board into position are pre-tensioned and tolerate any productionrelated irregularities of the board profile. Weatherrelated dimensional changes (shrinkage and swelling) are also compensated for.

The decking connector ZONA is a customized product for our manufacturing customers and is produced to order, starting from a production quantity of 0.5 million units.

| OVERVIEW         |                                                                                                                  |
|------------------|------------------------------------------------------------------------------------------------------------------|
| Dimensions:      | Length 30 mm   Width 42 mm   Height 4.6 mm<br>Start-End-Connector:<br>Length 22 mm   Width 31 mm   Height 4.6 mm |
| Material:        | A2 Stainless steel System screw UNIA Hardened stainless steel                                                    |
| Fastening type:  | Concealed Sliding point fixation                                                                                 |
| Decking profile: | For side grooved composite decking boards                                                                        |

**SET-PACK** Each packaging contains the screws required for installation, UNIA system screws 4.2 x 28 mm and assembly instructions