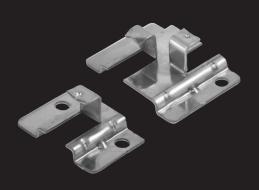

## FIXING GROUP ZONA

**WPC DECKING CONNECTOR** 

The **ZONA** stainless steel decking connector ensures the installation process is quick, easy, and straightforward.

Two parallel mounting zones ensure a trouble-free decking connection, provide an additional level of ventilation, prevent protruding screw heads and allow mounting to metal substructures.

The engagement arms for securing the board into position are pre-tensioned and tolerate any productionrelated irregularities of the board profile. Weatherrelated dimensional changes (shrinkage and swelling) are also compensated for.

The decking connector ZONA is a customized product for our manufacturing customers and is produced to order, starting from a production quantity of 0.5 million units.

| OVERVIEW         |                                                                                                                  |
|------------------|------------------------------------------------------------------------------------------------------------------|
| Dimensions:      | Length 30 mm   Width 42 mm   Height 4.6 mm<br>Start-End-Connector:<br>Length 22 mm   Width 31 mm   Height 4.6 mm |
| Material:        | A2 Stainless steel System screw UNIA Hardened stainless steel                                                    |
| Fastening type:  | Concealed Sliding point fixation                                                                                 |
| Decking profile: | For side grooved composite decking boards                                                                        |