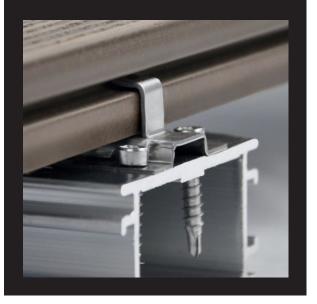

## FIXING GROUP ZONA

**WPC DECKING CONNECTOR** 

The **ZONA** stainless steel decking connector ensures the installation process is quick, easy, and straightforward.

Two parallel mounting zones ensure a trouble-free decking connection, provide an additional level of ventilation, prevent protruding screw heads and allow mounting to metal substructures.

The engagement arms for securing the board into position are pre-tensioned and tolerate any productionrelated irregularities of the board profile. Weatherrelated dimensional changes (shrinkage and swelling) are also compensated for.